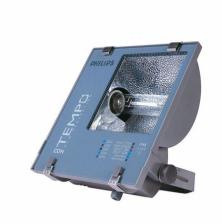

## RVP350 HPI-T400W IC 230V-50Hz A SP

MASTER HPI-T Plus, 400 W, Asymmetrical

The Contempo floodlight has a registered design that blends well with contemporary outdoor environments. It has a rugged pressure die-casted aluminum housing with corrosion resistant powder coating. Contempo also features an integrated energy saving copper ballast, electronic semi-parallel ignitor and capacitor. The unit has passed rigorous tests for dust and water ingress protection.