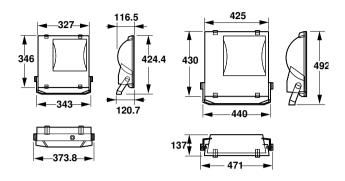

| RVP350 HPI-T400W IC 230V-50Hz A SP |
| Full product name               | RVP350 HPI-T400W IC 230V-50Hz A SP |
| Full product code               | 911401045080                       |
| Order code                      | 911401045080                       |
| Material Nr. (12NC)             | 911401045080                       |
| Numerator - Quantity Per Pack   | 1                                  |
| EAN/UPC - Product/Case          | 6923828620516                      |
| Numerator - Packs per outer box | 1                                  |
| EAN/UPC - Case                  | 6923828620516                      |
|                                 |                                    |

Datasheet, 2023, April 29 data subject to change

# ConTempo 150-250-350

## Dimensional drawing