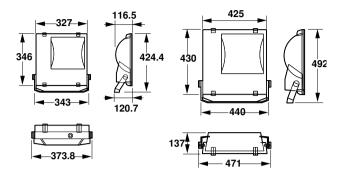

| RVP350 HPI-T400W IC 230V-50Hz A SP |
| Full product name               | RVP350 HPI-T400W IC 230V-50Hz A SP |
| Full product code               | 911401045080                       |
| Order code                      | 911401045080                       |
| Material Nr. (12NC)             | 911401045080                       |
| Numerator - Quantity Per Pack   | 1                                  |
| EAN/UPC - Product/Case          | 6923828620516                      |
| Numerator - Packs per outer box | 1                                  |
| EAN/UPC - Case                  | 6923828620516                      |
|                                 |                                    |

Datasheet, 2023, September 22 data subject to change

# ConTempo 150-250-350

## Dimensional drawing