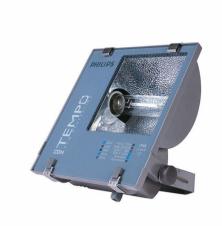

## RVP350 HPI-T400W IC 230V-50Hz A SP

MASTER HPI-T Plus, 400 W, Asymmetrical

The Contempo floodlight has a registered design that blends well with contemporary outdoor environments. It has a rugged pressure die-casted aluminum housing with corrosion resistant powder coating. Contempo also features an integrated energy saving copper ballast, electronic semi-parallel ignitor and capacitor. The unit has passed rigorous tests for dust and water ingress protection.