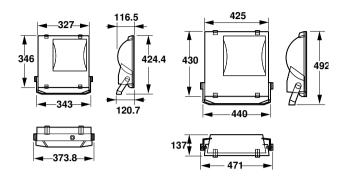

-T150W IC 220V-50Hz S SP           |
| Full product name               | RVP250 SON-T150W IC 220V-50Hz S SP           |
| Full product code               | 911401045880                                 |
| Order code                      | 911401045880                                 |
| Material Nr. (12NC)             | 911401045880                                 |
| Numerator - Quantity Per Pack   | 1                                            |
| EAN/UPC - Product/Case          | 6923828620233                                |
| Numerator - Packs per outer box | 1                                            |
| EAN/UPC - Case                  | 6923828620233                                |

Datasheet, 2023, April 29 data subject to change

# ConTempo 150-250-350

## Dimensional drawing