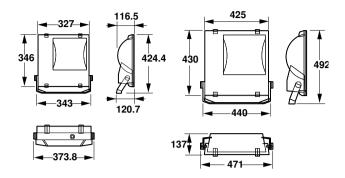

D150W IC 220V-50Hz A SP          |
| Full product name               | RVP250 MHN-TD150W IC 220V-50Hz A SP          |
| Full product code               | 911401048080                                 |
| Order code                      | 911401048080                                 |
| Material Nr. (12NC)             | 911401048080                                 |
| Numerator - Quantity Per Pack   | 1                                            |
| EAN/UPC - Product/Case          | 6923828620257                                |
| Numerator - Packs per outer box | 1                                            |
| EAN/UPC - Case                  | 6923828620257                                |

Datasheet, 2023, October 26 data subject to change

# ConTempo 150-250-350

## Dimensional drawing