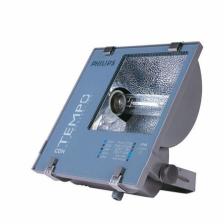

## RVP250 MHN-TD150W IC 220V-50Hz A SP

MHN-TD, 150 W, Asymmetrical

The Contempo floodlight has a registered design that blends well with contemporary outdoor environments. It has a rugged pressure die-casted aluminum housing with corrosion resistant powder coating. Contempo also features an integrated energy saving copper ballast, electronic semi-parallel ignitor and capacitor. The unit has passed rigorous tests for dust and water ingress protection.