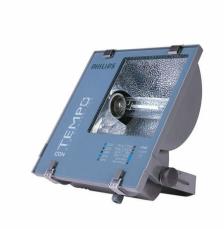

## RVP350 HPI-T400W IC 220V-60Hz S SP

MASTER HPI-T Plus, 400 W, Symmetrical

The Contempo floodlight has a registered design that blends well with contemporary outdoor environments. It has a rugged pressure die-casted aluminum housing with corrosion resistant powder coating. Contempo also features an integrated energy saving copper ballast, electronic semi-parallel ignitor and capacitor. The unit has passed rigorous tests for dust and water ingress protection.