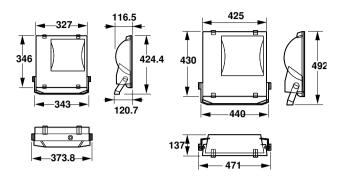

HPI-T400W IC 220V-60Hz S SP           |
| Full product name               | RVP350 HPI-T400W IC 220V-60Hz S SP           |
| Full product code               | 911401048180                                 |
| Order code                      | 911401048180                                 |
| Material Nr. (12NC)             | 911401048180                                 |
| Numerator - Quantity Per Pack   | 1                                            |
| EAN/UPC - Product/Case          | 6923828620790                                |
| Numerator - Packs per outer box | 1                                            |
| EAN/UPC - Case                  | 6923828620790                                |

Datasheet, 2023, May 1 data subject to change

# ConTempo 150-250-350

## Dimensional drawing