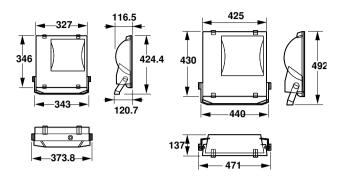

HPI-T250W IC 220V-60Hz A SP           |
| Full product name               | RVP350 HPI-T250W IC 220V-60Hz A SP           |
| Full product code               | 911401048480                                 |
| Order code                      | 911401048480                                 |
| Material Nr. (12NC)             | 911401048480                                 |
| Numerator - Quantity Per Pack   | 1                                            |
| EAN/UPC - Product/Case          | 6923828620820                                |
| Numerator - Packs per outer box | 1                                            |
| EAN/UPC - Case                  | 6923828620820                                |

Datasheet, 2023, May 1 data subject to change

# ConTempo 150-250-350

## Dimensional drawing