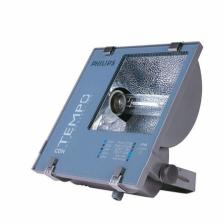

# ConTempo 150-250-350

## RVP350 HPI-T250W IC 220V-60Hz A SP

MASTER HPI-T Plus, 250 W, Asymmetrical

The Contempo floodlight has a registered design that blends well with contemporary outdoor environments. It has a rugged pressure die-casted aluminum housing with corrosion resistant powder coating. Contempo also features an integrated energy saving copper ballast, electronic semi-parallel ignitor and capacitor. The unit has passed rigorous tests for dust and water ingress protection.