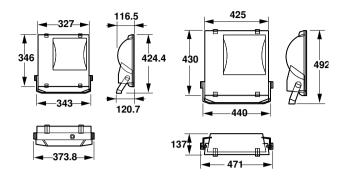

250W IC 220V-60Hz A SP           |
| Full product name               | RVP350 HPI-T250W IC 220V-60Hz A SP           |
| Full product code               | 911401048480                                 |
| Order code                      | 911401048480                                 |
| Material Nr. (12NC)             | 911401048480                                 |
| Numerator - Quantity Per Pack   | 1                                            |
| EAN/UPC - Product/Case          | 6923828620820                                |
| Numerator - Packs per outer box | 1                                            |
| EAN/UPC - Case                  | 6923828620820                                |

Datasheet, 2023, October 26 data subject to change

# ConTempo 150-250-350

## Dimensional drawing