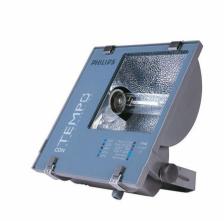

## RVP350 HPI-T250W IC 220V-60Hz A SP

MASTER HPI-T Plus, 250 W, Asymmetrical

The Contempo floodlight has a registered design that blends well with contemporary outdoor environments. It has a rugged pressure die-casted aluminum housing with corrosion resistant powder coating. Contempo also features an integrated energy saving copper ballast, electronic semi-parallel ignitor and capacitor. The unit has passed rigorous tests for dust and water ingress protection.