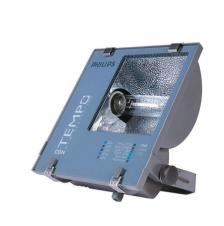

## RVP350 HPI-T400W IC 220V-60Hz A SP

MASTER HPI-T Plus, 400 W, Asymmetrical

The Contempo floodlight has a registered design that blends well with contemporary outdoor environments. It has a rugged pressure die-casted aluminum housing with corrosion resistant powder coating. Contempo also features an integrated energy saving copper ballast, electronic semi-parallel ignitor and capacitor. The unit has passed rigorous tests for dust and water ingress protection.