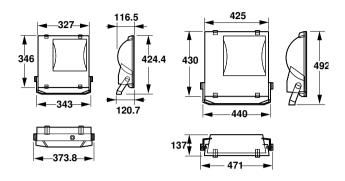

-T400W IC 220V-60Hz A SP           |
| Full product name               | RVP350 HPI-T400W IC 220V-60Hz A SP           |
| Full product code               | 911401048580                                 |
| Order code                      | 911401048580                                 |
| Material Nr. (12NC)             | 911401048580                                 |
| Numerator - Quantity Per Pack   | 1                                            |
| EAN/UPC - Product/Case          | 6923828620837                                |
| Numerator - Packs per outer box | 1                                            |
| EAN/UPC - Case                  | 6923828620837                                |

Datasheet, 2023, April 29 data subject to change

# ConTempo 150-250-350

## Dimensional drawing