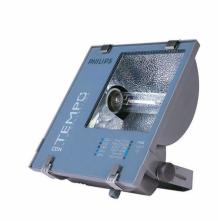

## Symmetrical

The Contempo floodlight has a registered design that blends well with contemporary outdoor environments. It has a rugged pressure die-casted aluminum housing with corrosion resistant powder coating. Contempo also features an integrated energy saving copper ballast, electronic semi-parallel ignitor and capacitor. The unit has passed rigorous tests for dust and water ingress protection.