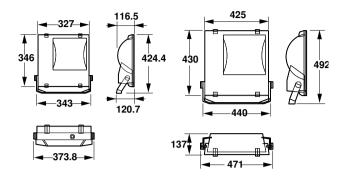

W-E40 S                         |
| Full product name               | RVP350 MAX400W-E40 S                         |
| Full product code               | 911401054380                                 |
| Order code                      | 911401054380                                 |
| Material Nr. (12NC)             | 911401054380                                 |
| Numerator - Quantity Per Pack   | 1                                            |
| EAN/UPC - Product/Case          | 6923828621261                                |
| Numerator - Packs per outer box | 1                                            |
| EAN/UPC - Case                  | 6923828621261                                |

Datasheet, 2023, October 26 data subject to change

# ConTempo 150-250-350

### Dimensional drawing