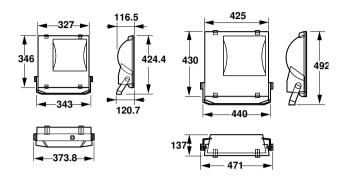

-T400W K IC 240V-50Hz S SP         |
| Full product name               | RVP350 SON-T400W K IC 240V-50Hz S SP         |
| Full product code               | 911401056480                                 |
| Order code                      | 911401056480                                 |
| Material Nr. (12NC)             | 911401056480                                 |
| Numerator - Quantity Per Pack   | 1                                            |
| EAN/UPC - Product/Case          | 8710163181684                                |
| Numerator - Packs per outer box | 1                                            |
| EAN/UPC - Case                  | 8710163181684                                |

Datasheet, 2023, April 29 data subject to change

# ConTempo 150-250-350

## Dimensional drawing