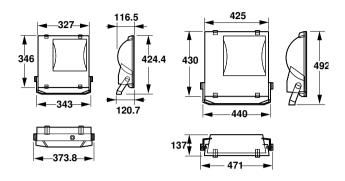

50TKS                              |
| Order code                      | 911401056580                                 |
| Material Nr. (12NC)             | 911401056580                                 |
| Local order code                | 911401056580                                 |
| Numerator - Quantity Per Pack   | 1                                            |
| EAN/UPC - Product/Case          | 6923828621124                                |
| Numerator - Packs per outer box | 1                                            |
| EAN/UPC - Case                  | 6923828621124                                |
|                                 |                                              |

Datasheet, 2023, April 29 data subject to change

# ConTempo 150-250-350

## Dimensional drawing