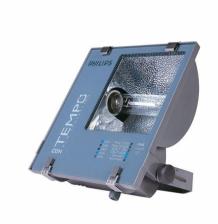

## RVP350 HPI-T250W K IC 240V-50Hz S SP

MASTER HPI-T Plus, 250 W, Symmetrical

The Contempo floodlight has a registered design that blends well with contemporary outdoor environments. It has a rugged pressure die-casted aluminum housing with corrosion resistant powder coating. Contempo also features an integrated energy saving copper ballast, electronic semi-parallel ignitor and capacitor. The unit has passed rigorous tests for dust and water ingress protection.