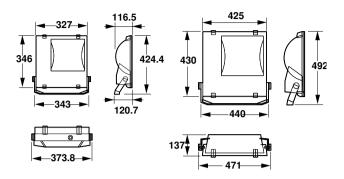

HPI-T400W K IC 240V-50Hz S SP         |
| Full product name               | RVP350 HPI-T400W K IC 240V-50Hz S SP         |
| Full product code               | 911401056680                                 |
| Order code                      | 911401056680                                 |
| Material Nr. (12NC)             | 911401056680                                 |
| Numerator - Quantity Per Pack   | 1                                            |
| EAN/UPC - Product/Case          | 8710163182339                                |
| Numerator - Packs per outer box | 1                                            |
| EAN/UPC - Case                  | 8710163182339                                |

Datasheet, 2023, May 1 data subject to change

# ConTempo 150-250-350

## Dimensional drawing