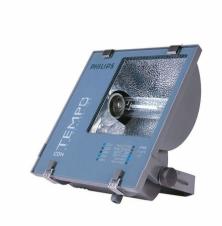

## RVP350 HPI-T250W K IC 240V-50Hz A SP

MASTER HPI-T Plus, 250 W, Asymmetrical

The Contempo floodlight has a registered design that blends well with contemporary outdoor environments. It has a rugged pressure die-casted aluminum housing with corrosion resistant powder coating. Contempo also features an integrated energy saving copper ballast, electronic semi-parallel ignitor and capacitor. The unit has passed rigorous tests for dust and water ingress protection.