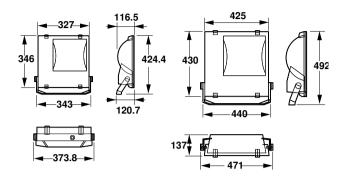

-T250W K IC 240V-50Hz A SP         |
| Full product name               | RVP350 HPI-T250W K IC 240V-50Hz A SP         |
| Full product code               | 911401056980                                 |
| Order code                      | 911401056980                                 |
| Material Nr. (12NC)             | 911401056980                                 |
| Numerator - Quantity Per Pack   | 1                                            |
| EAN/UPC - Product/Case          | 6923828621162                                |
| Numerator - Packs per outer box | 1                                            |
| EAN/UPC - Case                  | 6923828621162                                |

Datasheet, 2023, April 29 data subject to change

# ConTempo 150-250-350

## Dimensional drawing