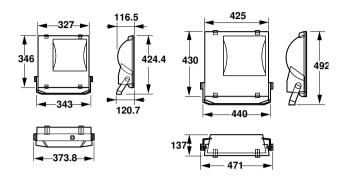

80                                 |
| Order code                      | 911401057280                                 |
| Material Nr. (12NC)             | 911401057280                                 |
| Local order code                | 911401057280                                 |
| Numerator - Quantity Per Pack   | 1                                            |
| EAN/UPC - Product/Case          | 8710163181707                                |
| Numerator - Packs per outer box | 1                                            |
| EAN/UPC - Case                  | 8710163181707                                |
|                                 |                                              |

Datasheet, 2023, April 29 data subject to change

# ConTempo 150-250-350

## Dimensional drawing