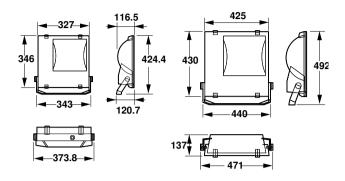

T70W K IC 240V-50Hz S SP          |
| Full product name               | RVP250 SON-T70W K IC 240V-50Hz S SP          |
| Full product code               | 911401057280                                 |
| Order code                      | 911401057280                                 |
| Material Nr. (12NC)             | 911401057280                                 |
| Numerator - Quantity Per Pack   | 1                                            |
| EAN/UPC - Product/Case          | 8710163181707                                |
| Numerator - Packs per outer box | 1                                            |
| EAN/UPC - Case                  | 8710163181707                                |

Datasheet, 2023, April 29 data subject to change

# ConTempo 150-250-350

### Dimensional drawing