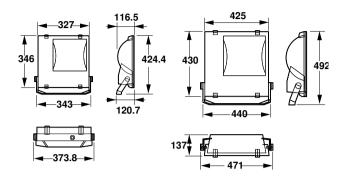

80                                 |
| Order code                      | 911401057380                                 |
| Material Nr. (12NC)             | 911401057380                                 |
| Local order code                | 911401057380                                 |
| Numerator - Quantity Per Pack   | 1                                            |
| EAN/UPC - Product/Case          | 6923828621056                                |
| Numerator - Packs per outer box | 1                                            |
| EAN/UPC - Case                  | 6923828621056                                |
|                                 |                                              |

Datasheet, 2023, April 29 data subject to change

# ConTempo 150-250-350

## Dimensional drawing