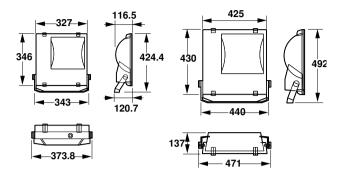

150W K IC 240V-50Hz S SP         |
| Full product name               | RVP250 SON-T150W K IC 240V-50Hz S SP         |
| Full product code               | 911401057380                                 |
| Order code                      | 911401057380                                 |
| Material Nr. (12NC)             | 911401057380                                 |
| Numerator - Quantity Per Pack   | 1                                            |
| EAN/UPC - Product/Case          | 6923828621056                                |
| Numerator - Packs per outer box | 1                                            |
| EAN/UPC - Case                  | 6923828621056                                |

Datasheet, 2023, October 25 data subject to change

# ConTempo 150-250-350

## Dimensional drawing