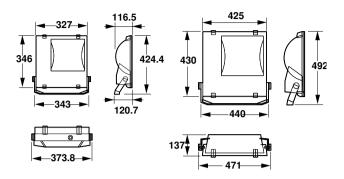

PI-T250W K IC 220V-50Hz S SP         |
| Full product name               | RVP350 HPI-T250W K IC 220V-50Hz S SP         |
| Full product code               | 911401058180                                 |
| Order code                      | 911401058180                                 |
| Material Nr. (12NC)             | 911401058180                                 |
| Numerator - Quantity Per Pack   | 1                                            |
| EAN/UPC - Product/Case          | 6923828621445                                |
| Numerator - Packs per outer box | 1                                            |
| EAN/UPC - Case                  | 6923828621445                                |

Datasheet, 2023, May 1 data subject to change

# ConTempo 150-250-350

### Dimensional drawing