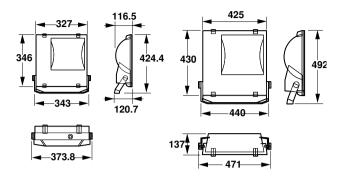

50W K IC 220V-50Hz A SP         |
| Full product name               | RVP350 HPI-T250W K IC 220V-50Hz A SP         |
| Full product code               | 911401058580                                 |
| Order code                      | 911401058580                                 |
| Material Nr. (12NC)             | 911401058580                                 |
| Numerator - Quantity Per Pack   | 1                                            |
| EAN/UPC - Product/Case          | 6923828621483                                |
| Numerator - Packs per outer box | 1                                            |
| EAN/UPC - Case                  | 6923828621483                                |

Datasheet, 2023, September 4 data subject to change

# ConTempo 150-250-350

## Dimensional drawing