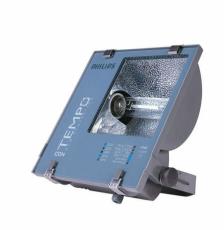

# ConTempo 150-250-350

## RVP350 HPI-T250W K IC 220V-50Hz A SP

MASTER HPI-T Plus, 250 W, Asymmetrical

The Contempo floodlight has a registered design that blends well with contemporary outdoor environments. It has a rugged pressure die-casted aluminum housing with corrosion resistant powder coating. Contempo also features an integrated energy saving copper ballast, electronic semi-parallel ignitor and capacitor. The unit has passed rigorous tests for dust and water ingress protection.