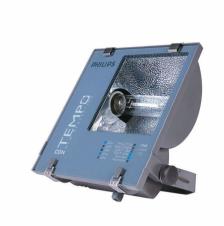

## RVP250 MHN-TD150W K IC 220V-50Hz S SP

MHN-TD, 150 W, Symmetrical

The Contempo floodlight has a registered design that blends well with contemporary outdoor environments. It has a rugged pressure die-casted aluminum housing with corrosion resistant powder coating. Contempo also features an integrated energy saving copper ballast, electronic semi-parallel ignitor and capacitor. The unit has passed rigorous tests for dust and water ingress protection.