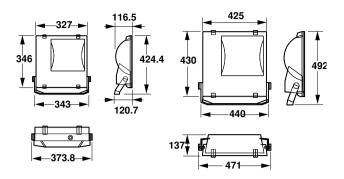

MHN-TD150W K IC 220V-50Hz S SP        |
| Full product name               | RVP250 MHN-TD150W K IC 220V-50Hz S SP        |
| Full product code               | 911401058780                                 |
| Order code                      | 911401058780                                 |
| Material Nr. (12NC)             | 911401058780                                 |
| Numerator - Quantity Per Pack   | 1                                            |
| EAN/UPC - Product/Case          | 6923828621353                                |
| Numerator - Packs per outer box | 1                                            |
| EAN/UPC - Case                  | 6923828621353                                |

Datasheet, 2023, May 1 data subject to change

# ConTempo 150-250-350

## Dimensional drawing