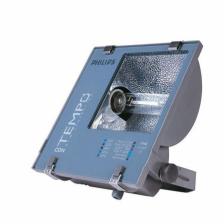

## RVP350 SON-T250W K IC 220V-50Hz S SP

SON-T, 250 W, Symmetrical

The Contempo floodlight has a registered design that blends well with contemporary outdoor environments. It has a rugged pressure die-casted aluminum housing with corrosion resistant powder coating. Contempo also features an integrated energy saving copper ballast, electronic semi-parallel ignitor and capacitor. The unit has passed rigorous tests for dust and water ingress protection.