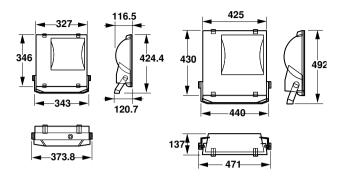

50W K IC 220V-50Hz S SP         |
| Full product name               | RVP350 SON-T250W K IC 220V-50Hz S SP         |
| Full product code               | 911401059480                                 |
| Order code                      | 911401059480                                 |
| Material Nr. (12NC)             | 911401059480                                 |
| Numerator - Quantity Per Pack   | 1                                            |
| EAN/UPC - Product/Case          | 6923828621421                                |
| Numerator - Packs per outer box | 1                                            |
| EAN/UPC - Case                  | 6923828621421                                |

Datasheet, 2023, September 4 data subject to change

# ConTempo 150-250-350

## Dimensional drawing