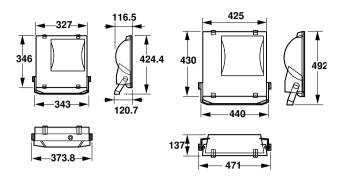

|
| Product Data                    |                                              |
| Order product name              | RVP350 SON-T250W IC 220V-50Hz S BK SP        |
| Full product name               | RVP350 SON-T250W IC 220V-50Hz S BK SP        |
| Full product code               | 911401067480                                 |
| Order code                      | 911401067480                                 |
| Material Nr. (12NC)             | 911401067480                                 |
| Numerator - Quantity Per Pack   | 1                                            |
| Numerator - Packs per outer box | 1                                            |

Datasheet, 2023, May 1 data subject to change

# ConTempo 150-250-350

### Dimensional drawing