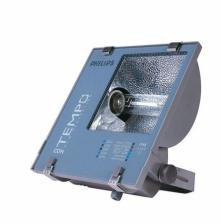

## RVP350 SON-T250W IC 220V-50Hz S BK SP

SON-T, 250 W, Symmetrical

The Contempo floodlight has a registered design that blends well with contemporary outdoor environments. It has a rugged pressure die-casted aluminum housing with corrosion resistant powder coating. Contempo also features an integrated energy saving copper ballast, electronic semi-parallel ignitor and capacitor. The unit has passed rigorous tests for dust and water ingress protection.