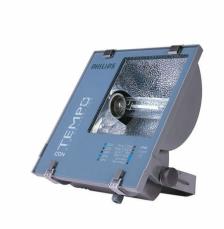

## RVP350 HPI-T250W IC 220V-50Hz A SP BK

MASTER HPI-T Plus, 250 W, Asymmetrical

The Contempo floodlight has a registered design that blends well with contemporary outdoor environments. It has a rugged pressure die-casted aluminum housing with corrosion resistant powder coating. Contempo also features an integrated energy saving copper ballast, electronic semi-parallel ignitor and capacitor. The unit has passed rigorous tests for dust and water ingress protection.