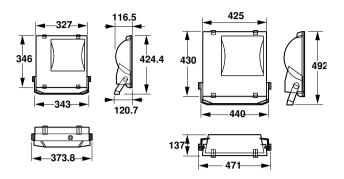

|
| Product Data                    |                                              |
| Order product name              | RVP350 HPI-T250W IC 220V-50Hz A SP BK        |
| Full product name               | RVP350 HPI-T250W IC 220V-50Hz A SP BK        |
| Full product code               | 911401067880                                 |
| Order code                      | 911401067880                                 |
| Material Nr. (12NC)             | 911401067880                                 |
| Numerator - Quantity Per Pack   | 1                                            |
| Numerator - Packs per outer box | 1                                            |

Datasheet, 2023, May 1 data subject to change

# ConTempo 150-250-350

## Dimensional drawing