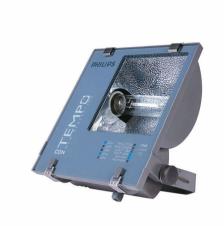

## RVP350 HPI-T250W IC 220V-50Hz A SP BK

MASTER HPI-T Plus, 250 W, Asymmetrical

The Contempo floodlight has a registered design that blends well with contemporary outdoor environments. It has a rugged pressure die-casted aluminum housing with corrosion resistant powder coating. Contempo also features an integrated energy saving copper ballast, electronic semi-parallel ignitor and capacitor. The unit has passed rigorous tests for dust and water ingress protection.