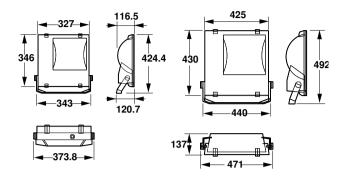

|
| Product Data                    |                                              |
| Order product name              | RVP350 HPI-T250W IC 220V-50Hz A SP BK        |
| Full product name               | RVP350 HPI-T250W IC 220V-50Hz A SP BK        |
| Full product code               | 911401067880                                 |
| Order code                      | 911401067880                                 |
| Material Nr. (12NC)             | 911401067880                                 |
| Numerator - Quantity Per Pack   | 1                                            |
| Numerator - Packs per outer box | 1                                            |

Datasheet, 2023, October 26 data subject to change

# ConTempo 150-250-350

## Dimensional drawing