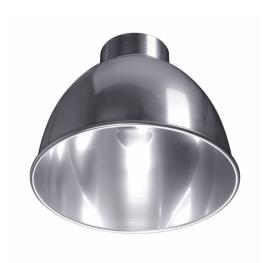

#### **GPK518 CDM-TMW R**

Manufacturing customers want energy-efficient lighting solutions to help ensure their factories are green. Versebay Elite is a high-bay luminaire incorporating high-efficacy CDM Elite lamp technology, as well as extremely efficient gear, which almost halves energy consumption compared with a conventional metal-halide solution. It also provides brilliant lighting performance with excellent color rendering. Versebay Elite's choice of wide and narrow beams makes it suitable for a variety of applications. The luminaire's robust construction and high ingress protection also mean it can be deployed in the most demanding, heavy-duty working environments.