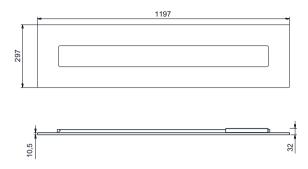

### Dimensional drawing

#### **Product data**

| Light Technical                    |                   |
|------------------------------------|-------------------|
| Luminous Flux                      | 2,450 lm          |
| Correlated Color Temperature (Nom) | 4000 K            |
| Luminous Efficacy (rated) (Nom)    | 94 lm/W           |
| Color rendering index (CRI)        | >80               |
| Light source color                 | 840 neutral white |
|                                    |                   |
| Operating and Electrical           |                   |
| Input Voltage                      | 220 to 240 V      |
| Line Frequency                     | 50 or 60 Hz       |
| Power Consumption                  | 26 W              |
|                                    |                   |
| Controls and Dimming               |                   |
| Dimmable                           | No                |
|                                    |                   |
| Mechanical and Housing             |                   |
| Overall length                     | 1,197 mm          |
|                                    |                   |

| Overall width                       | 297 mm                        |
|-------------------------------------|-------------------------------|
| Overall height                      | 32 mm                         |
| Dimensions (Height x Width x Depth) | 32 x 297 x 1197 mm            |
|                                     |                               |
| Approval and Application            |                               |
| Ingress protection code             | IP20 [Finger-protected]       |
|                                     |                               |
| Product Data                        |                               |
| Order product name                  | RC098V LED22S/840 W30L120 PCV |
| Full product name                   | RC098V LED22S/840 W30L120 PCV |
| Full product code                   | 911401516421                  |
| Order code                          | 911401516421                  |
| Material Nr. (12NC)                 | 911401516421                  |
| Numerator - Quantity Per Pack       | 1                             |
| Numerator - Packs per outer box     | 2                             |
|                                     |                               |