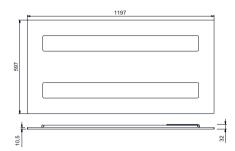

### Dimensional drawing

#### **Product data**

| Light Technical                    |                   |
|------------------------------------|-------------------|
| Luminous Flux                      | 4,900 lm          |
| Correlated Color Temperature (Nom) | 4000 K            |
| Luminous Efficacy (rated) (Nom)    | 94 lm/W           |
| Color rendering index (CRI)        | >80               |
| Light source color                 | 840 neutral white |
|                                    |                   |
| Operating and Electrical           |                   |
| Input Voltage                      | 220 to 240 V      |
| Line Frequency                     | 50 or 60 Hz       |
| Power Consumption                  | 52 W              |
|                                    |                   |
| Controls and Dimming               |                   |
| Dimmable                           | No                |
|                                    |                   |
| Mechanical and Housing             |                   |
| Overall length                     | 1,197 mm          |
|                                    |                   |

| Overall width                       | 597 mm                    |
|-------------------------------------|---------------------------|
| Overall height                      | 32 mm                     |
| Dimensions (Height x Width x Depth) | 32 x 597 x 1197 mm        |
|                                     |                           |
| Approval and Application            |                           |
| Ingress protection code             | IP20 [Finger-protected]   |
|                                     |                           |
| Product Data                        |                           |
| Order product name                  | RC098V LED44S/840 W60L120 |
| Full product name                   | RC098V LED44S/840 W60L120 |
| Full product code                   | 911401516721              |
| Order code                          | 911401516721              |
| Material Nr. (12NC)                 | 911401516721              |
| Numerator - Quantity Per Pack       | 1                         |
| Numerator - Packs per outer box     | 2                         |
|                                     |                           |