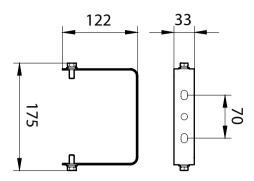

### Dimensional drawing

#### **Product data**

| General Information      |        |  |
|--------------------------|--------|--|
| Accessory color          | Gray   |  |
| Service tag              | Yes    |  |
| CE mark                  | -      |  |
|                          |        |  |
| Mechanical and Housing   |        |  |
| Overall length           | 156 mm |  |
| Overall height           | 122 mm |  |
| Material                 | Steel  |  |
| Approval and Application |        |  |
| Ingress protection code  | _      |  |