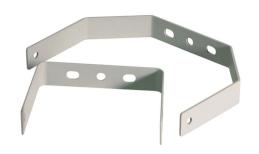

#### **Product data**

| General Information      |        |  |
|--------------------------|--------|--|
| Accessory color          | Gray   |  |
| Service tag              | Yes    |  |
| CE mark                  | =      |  |
|                          |        |  |
| Mechanical and Housing   |        |  |
| Overall length           | 156 mm |  |
| Overall height           | 122 mm |  |
| Material                 | Steel  |  |
| Approval and Application |        |  |
| Ingress protection code  | -      |  |

### Dimensional drawing