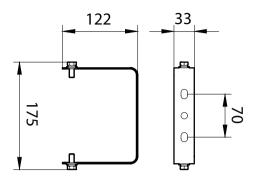

#### **Product data**

| General Information      |        |  |
|--------------------------|--------|--|
| Accessory color          | Gray   |  |
| Service tag              | Yes    |  |
| CE mark                  | =      |  |
|                          |        |  |
| Mechanical and Housing   |        |  |
| Overall length           | 156 mm |  |
| Overall height           | 122 mm |  |
| Material                 | Steel  |  |
| Approval and Application |        |  |
| Ingress protection code  | -      |  |

### Dimensional drawing