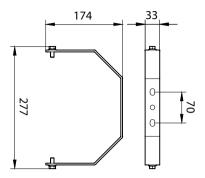

## Dimensional drawing

#### **Product data**

| General Information      |           |
|--------------------------|-----------|
| Accessory color          | Gray      |
| Service tag              | Yes       |
| CE mark                  | -         |
|                          |           |
| Mechanical and Housing   |           |
| Overall length           | 258 mm    |
| Overall height           | 174 mm    |
| Material                 | Steel     |
|                          |           |
| Approval and Application |           |
| Ingress protection code  | -         |
|                          |           |
| Product Data             |           |
| Order product name       | BY268Z MB |