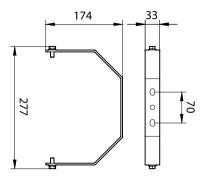

### Dimensional drawing

#### **Product data**

| General Information      |        |  |
|--------------------------|--------|--|
| Accessory color          | Gray   |  |
| Service tag              | Yes    |  |
| CE mark                  | -      |  |
|                          |        |  |
| Mechanical and Housing   |        |  |
| Overall length           | 258 mm |  |
| Overall height           | 174 mm |  |
| Material                 | Steel  |  |
|                          |        |  |
| Approval and Application |        |  |
| Ingress protection code  | -      |  |
|                          |        |  |