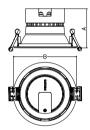

## Dimensional drawing

| Dimension 灯具尺寸      | A (mm)    | B (mm) |
|---------------------|-----------|--------|
| DN290B IxDLED / ALU | 95 / 99   | Ф 122  |
| DN291B 1xDLED / ALU | 105 /109  | Ф 167  |
| DN292B 1xDLED / ALU | 114 / 118 | Ф 218  |
| DN293B IxDLED / ALU | 114 / 118 | Ф 218  |

| Dimension 灯具尺寸      | A (mm)    | B (mm) |  |
|---------------------|-----------|--------|--|
| DN290B IxDLED / ALU | 95 / 99   | Ф 122  |  |
| DN291B 1xDLED / ALU | 105 /109  | Ф 167  |  |
| DN292B IxDLED / ALU | 114/118   | Ф 218  |  |
| DN293B IxDLED / ALU | 114 / 118 | Ф 218  |  |
|                     |           |        |  |