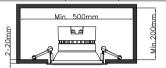

## Dimensional drawing

| Dimension 灯具尺寸      | A (mm)    | B (mm) |
|---------------------|-----------|--------|
| DN290B IxDLED / ALU | 95 / 99   | Ф 122  |
| DN291B 1xDLED / ALU | 105 /109  | Ф 167  |
| DN292B 1xDLED / ALU | 114 / 118 | Ф 218  |
| DN293B IxDLED / ALU | 114 / 118 | Ф 218  |

| Dimension 灯具尺寸      | A (mm)    | B (mm) |  |
|---------------------|-----------|--------|--|
| DN290B IxDLED / ALU | 95 / 99   | Ф 122  |  |
| DN291B 1xDLED / ALU | 105 /109  | Ф 167  |  |
| DN292B IxDLED / ALU | 114/118   | Ф 218  |  |
| DN293B IxDLED / ALU | 114 / 118 | Ф 218  |  |
|                     |           |        |  |