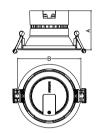

## Dimensional drawing

| Dimension 灯具尺寸      | A (mm)    | B (mm) |
|---------------------|-----------|--------|
| DN290B IxDLED / ALU | 95 / 99   | Ф 122  |
| DN291B 1xDLED / ALU | 105 /109  | Ф 167  |
| DN292B 1xDLED / ALU | 114 / 118 | Ф 218  |
| DN293B IxDLED / ALU | 114 / 118 | Ф 218  |

| Dimension 灯具尺寸      | A (mm)    | B (mm) |  |
|---------------------|-----------|--------|--|
| DN290B IxDLED / ALU | 95 / 99   | Ф 122  |  |
| DN291B 1xDLED / ALU | 105 /109  | Ф 167  |  |
| DN292B IxDLED / ALU | 114/118   | Ф 218  |  |
| DN293B IxDLED / ALU | 114 / 118 | Ф 218  |  |
|                     |           |        |  |