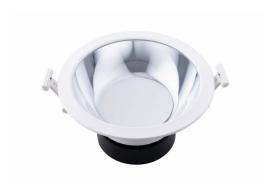

# GreenSpace Downlight G4

## DN293B 1xDLED-6500 PSU ALU WP

GreenSpace Downlight G4, 22 W, 6500 K, Beam angle 60 to 120°, Finger-protected

GreenSpace Gen4 is the new LED downlight with high efficacy (95~ 100lm/W) delivering substantial energy saving. It offers diverse configurations within 600~2,000lm. GreenSpace Gen4 could apply to shopping mall, retail store and office application with different variants . The lifetime is 50,000 hours (L70 @ 25C)