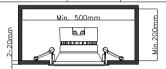

## Dimensional drawing

| Dimension 灯具尺寸      | A (mm)    | B (mm) |
|---------------------|-----------|--------|
| DN290B IxDLED / ALU | 95 / 99   | Ф 122  |
| DN291B 1xDLED / ALU | 105 /109  | Ф 167  |
| DN292B 1xDLED / ALU | 114 / 118 | Ф 218  |
| DN293B IxDLED / ALU | 114 / 118 | Ф 218  |

| Dimension 灯具尺寸      | A (mm)    | B (mm) |  |
|---------------------|-----------|--------|--|
| DN290B IxDLED / ALU | 95 / 99   | Ф 122  |  |
| DN291B 1xDLED / ALU | 105 /109  | Ф 167  |  |
| DN292B IxDLED / ALU | 114/118   | Ф 218  |  |
| DN293B IxDLED / ALU | 114 / 118 | Ф 218  |  |
|                     |           |        |  |