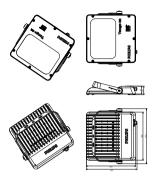

|
| Product Data                    |                                              |
| Order product name              | BVP281 LED44/NW 40W 220-240V SMB             |
| Full product name               | BVP281 LED44/NW 40W 220-240V SMB             |
| Full product code               | 911401606903                                 |
| Order code                      | 911401606903                                 |
| Material Nr. (12NC)             | 911401606903                                 |
| Numerator - Quantity Per Pack   | 1                                            |
| Numerator - Packs per outer box | 1                                            |

Datasheet, 2023, April 29 data subject to change

## Tango G2 LED

### Dimensional drawing