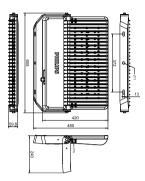

| BVP282 LED220/NW 200W 220-240V SWB           |
| Full product name               | BVP282 LED220/NW 200W 220-240V SWB           |
| Full product code               | 911401666202                                 |
| Order code                      | 911401666202                                 |
| Material Nr. (12NC)             | 911401666202                                 |
| Numerator - Quantity Per Pack   | 1                                            |
| EAN/UPC - Product/Case          | 6947939171866                                |
| Numerator - Packs per outer box | 1                                            |
| EAN/UPC - Case                  | 6947939171866                                |

Datasheet, 2023, April 29 data subject to change

## Dimensional drawing