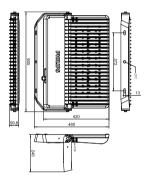

### Dimensional drawing

Luminous flux tolerance

Initial Performance (IEC Compliant)

## Tango G2 LED

| Housing Color                       | Aluminum and gray                            |
|-------------------------------------|----------------------------------------------|
| Overall length                      | 480 mm                                       |
| Overall width                       | 655 mm                                       |
| Overall height                      | 60 mm                                        |
| Dimensions (Height x Width x Depth) | 60 x 655 x 480 mm                            |
|                                     |                                              |
| Approval and Application            |                                              |
| Ingress protection code             | IP65 [Dust penetration-protected, jet-proof] |
| Mech. impact protection code        | IK07 [2 J reinforced]                        |
| Protection class IEC                | Safety class I                               |
|                                     |                                              |
|                                     |                                              |