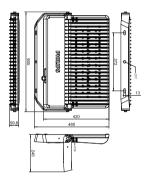

## Tango G2 LED

| Housing Color                       | Aluminum and gray                            |
|-------------------------------------|----------------------------------------------|
| Overall length                      | 480 mm                                       |
| Overall width                       | 655 mm                                       |
| Overall height                      | 60 mm                                        |
| Dimensions (Height x Width x Depth) | 60 x 655 x 480 mm                            |
|                                     |                                              |
| Approval and Application            |                                              |
| Ingress protection code             | IP65 [Dust penetration-protected, jet-proof] |
| Mech. impact protection code        | IK07 [2 J reinforced]                        |
| Protection class IEC                | Safety class I                               |
|                                     |                                              |
|                                     |                                              |

### Dimensional drawing

Luminous flux tolerance

Initial Performance (IEC Compliant)