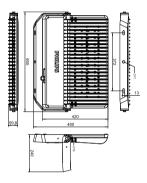

## Tango G2 LED

| Housing Color                       | Aluminum and gray                            |  |
|-------------------------------------|----------------------------------------------|--|
| Overall length                      | 480 mm                                       |  |
| Overall width                       | 655 mm                                       |  |
| Overall height                      | 60 mm                                        |  |
| Dimensions (Height x Width x Depth) | 60 x 655 x 480 mm                            |  |
|                                     |                                              |  |
| Approval and Application            |                                              |  |
| Ingress protection code             | IP65 [Dust penetration-protected, jet-proof] |  |
| Mech. impact protection code        | IK07 [2 J reinforced]                        |  |
| Protection class IEC                | Safety class I                               |  |
|                                     |                                              |  |
| Initial Performance (IEC Compliant) |                                              |  |

### Dimensional drawing

Luminous flux tolerance