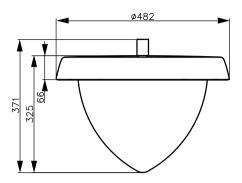

-----------------|-----------------------------|
|                                 |                             |
| Product Data                    |                             |
| Order product name              | ZSP461 Screw-thread 60mm    |
| Full product name               | ZSP461 Screw-thread 7       |
| Full product code               | 911401727802                |
| Order code                      | 01727802                    |
| Material Nr. (12NC)             | 911401727802                |
| Numerator - Quantity Per Pack   | 1                           |
| Numerator - Packs per outer box | 20                          |
|                                 |                             |

Datasheet, 2023, April 16 data subject to change

# **UNIUrban**

## Dimensional drawing