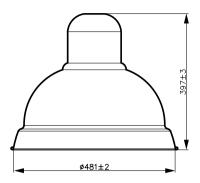

-----------------|-----------------------------|
|                                 |                             |
| Product Data                    |                             |
| Order product name              | ZSP461 Screw-thread 340mm   |
| Full product name               | ZSP461 Screw-thread 37      |
| Full product code               | 911401727822                |
| Order code                      | 01727822                    |
| Material Nr. (12NC)             | 911401727822                |
| Numerator - Quantity Per Pack   | 1                           |
| Numerator - Packs per outer box | 20                          |
|                                 |                             |

Datasheet, 2023, April 16 data subject to change

# **UNIUrban**

## Dimensional drawing