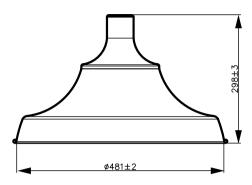

## Dimensional drawing

#### **Product data**

| General Information          |                       |
|------------------------------|-----------------------|
| Accessory color              | Dark gray             |
| Value ladder                 | Performance           |
| CE mark                      | -                     |
|                              |                       |
| Mechanical and Housing       |                       |
| Overall height               | 301 mm                |
| Overall diameter             | 483 mm                |
| Material                     | Aluminum              |
|                              |                       |
| Approval and Application     |                       |
| Ingress protection code      | -                     |
| Mech. impact protection code | IK02 [0.2 J standard] |