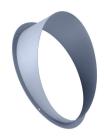

# ZVP323 glare shield (9 pcs)

#### **Product data**

| Product Data        |                             |
|---------------------|-----------------------------|
| Order product name  | ZVP323 glare shield (9 pcs) |
| Full product name   | ZVP323 glare shield (9 pcs) |
| Full product code   | 871951494506700             |
| Order code          | 911401742222                |
| Material Nr. (12NC) | 911401742222                |
|                     |                             |