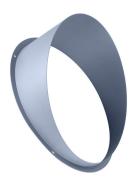

# ZVP324 glare shield(6 pcs)

#### **Product data**

| Product Data        |                            |
|---------------------|----------------------------|
| Order product name  | ZVP324 glare shield(6 pcs) |
| Full product name   | ZVP324 glare shield(6 pcs) |
| Full product code   | 871951494507400            |
| Order code          | 911401742232               |
| Material Nr. (12NC) | 911401742232               |
|                     |                            |