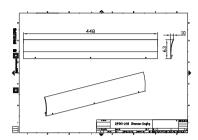

### Dimensional drawing

#### **Product data**

| General Information                 |                                  |
|-------------------------------------|----------------------------------|
| Accessory color                     | Dark gray                        |
|                                     |                                  |
| Mechanical and Housing              |                                  |
| Overall length                      | 448 mm                           |
| Overall width                       | 10 mm                            |
| Overall height                      | 63 mm                            |
| Dimensions (Height x Width x Depth) | 63 x 10 x 448 mm                 |
| Material                            | Aluminum                         |
|                                     |                                  |
| Product Data                        |                                  |
| Order product name                  | ZVP340 L45 glare shield (12 pcs) |