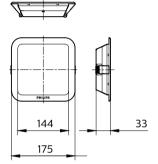

## Dimensional drawing

| Temperature  Ambient temperature range -20 to +40 °C  Controls and Dimming  Dimmable No  Driver/power unit/transformer Power supply unit (On/Off)  Mechanical and Housing  Housing Material Plastic  Reflector material Polycarbonate  Optic material Polycarbonate  Housing Color White  Overall length 175 mm  Overall width 175 mm  Overall height 33 mm  Overall diameter 225 mm  Dimensions (Height x Width x Depth) 33 x 175 x 175 mm |                                     |                            |
|---------------------------------------------------------------------------------------------------------------------------------------------------------------------------------------------------------------------------------------------------------------------------------------------------------------------------------------------------------------------------------------------------------------------------------------------|-------------------------------------|----------------------------|
| Controls and Dimming Dimmable No Driver/power unit/transformer Power supply unit (On/Off)  Mechanical and Housing Housing Material Plastic Reflector material Polycarbonate Optic material Polycarbonate Housing Color White Overall length 175 mm Overall width 175 mm Overall height 33 mm Overall diameter 225 mm Dimensions (Height x Width x Depth) 33 x 175 x 175 mm                                                                  | Temperature                         |                            |
| Dimmable  Driver/power unit/transformer  Power supply unit (On/Off)  Mechanical and Housing  Housing Material  Plastic  Reflector material  Polycarbonate  Optic material  Polycarbonate  Housing Color  White  Overall length  175 mm  Overall width  175 mm  Overall height  33 mm  Overall diameter  Dimensions (Height x Width x Depth)  33 x 175 x 175 mm                                                                              | Ambient temperature range           | -20 to +40 °C              |
| Dimmable  Driver/power unit/transformer  Power supply unit (On/Off)  Mechanical and Housing  Housing Material  Plastic  Reflector material  Polycarbonate  Optic material  Polycarbonate  Housing Color  White  Overall length  175 mm  Overall width  175 mm  Overall height  33 mm  Overall diameter  Dimensions (Height x Width x Depth)  33 x 175 x 175 mm                                                                              |                                     |                            |
| Driver/power unit/transformer  Power supply unit (On/Off)  Mechanical and Housing  Housing Material  Plastic  Reflector material  Polycarbonate  Optic material  Polycarbonate  Housing Color  White  Overall length  175 mm  Overall width  175 mm  Overall height  33 mm  Overall diameter  Dimensions (Height x Width x Depth)  33 x 175 x 175 mm                                                                                        | Controls and Dimming                |                            |
| Mechanical and Housing  Housing Material Plastic  Reflector material Polycarbonate  Optic material Polycarbonate  Housing Color White  Overall length 175 mm  Overall width 175 mm  Overall height 33 mm  Overall diameter 225 mm  Dimensions (Height x Width x Depth) 33 x 175 x 175 mm                                                                                                                                                    | Dimmable                            | No                         |
| Housing Material Plastic  Reflector material Polycarbonate  Optic material Polycarbonate  Housing Color White  Overall length 175 mm  Overall width 175 mm  Overall height 33 mm  Overall diameter 225 mm  Dimensions (Height x Width x Depth) 33 x 175 x 175 mm                                                                                                                                                                            | Driver/power unit/transformer       | Power supply unit (On/Off) |
| Housing Material Plastic  Reflector material Polycarbonate  Optic material Polycarbonate  Housing Color White  Overall length 175 mm  Overall width 175 mm  Overall height 33 mm  Overall diameter 225 mm  Dimensions (Height x Width x Depth) 33 x 175 x 175 mm                                                                                                                                                                            |                                     |                            |
| Reflector material Polycarbonate  Optic material Polycarbonate  Housing Color White  Overall length 175 mm  Overall width 175 mm  Overall height 33 mm  Overall diameter 225 mm  Dimensions (Height x Width x Depth) 33 x 175 x 175 mm                                                                                                                                                                                                      | Mechanical and Housing              |                            |
| Optic material Polycarbonate  Housing Color White  Overall length 175 mm  Overall width 175 mm  Overall height 33 mm  Overall diameter 225 mm  Dimensions (Height x Width x Depth) 33 x 175 x 175 mm                                                                                                                                                                                                                                        | Housing Material                    | Plastic                    |
| Housing Color  White  Overall length  175 mm  Overall width  175 mm  Overall height  33 mm  Overall diameter  Dimensions (Height x Width x Depth)  33 x 175 x 175 mm                                                                                                                                                                                                                                                                        | Reflector material                  | Polycarbonate              |
| Overall length 175 mm Overall width 175 mm Overall height 33 mm Overall diameter 225 mm Dimensions (Height x Width x Depth) 33 x 175 x 175 mm                                                                                                                                                                                                                                                                                               | Optic material                      | Polycarbonate              |
| Overall width 175 mm Overall height 33 mm Overall diameter 225 mm Dimensions (Height x Width x Depth) 33 x 175 x 175 mm                                                                                                                                                                                                                                                                                                                     | Housing Color                       | White                      |
| Overall height 33 mm Overall diameter 225 mm Dimensions (Height x Width x Depth) 33 x 175 x 175 mm                                                                                                                                                                                                                                                                                                                                          | Overall length                      | 175 mm                     |
| Overall diameter 225 mm  Dimensions (Height x Width x Depth) 33 x 175 x 175 mm                                                                                                                                                                                                                                                                                                                                                              | Overall width                       | 175 mm                     |
| Dimensions (Height x Width x Depth) 33 x 175 x 175 mm                                                                                                                                                                                                                                                                                                                                                                                       | Overall height                      | 33 mm                      |
|                                                                                                                                                                                                                                                                                                                                                                                                                                             | Overall diameter                    | 225 mm                     |
|                                                                                                                                                                                                                                                                                                                                                                                                                                             | Dimensions (Height x Width x Depth) | 33 x 175 x 175 mm          |
|                                                                                                                                                                                                                                                                                                                                                                                                                                             |                                     |                            |
| Approval and Application                                                                                                                                                                                                                                                                                                                                                                                                                    | Approval and Application            |                            |
| Ingress protection code IP20 [Finger-protected]                                                                                                                                                                                                                                                                                                                                                                                             | Ingress protection code             | IP20 [Finger-protected]    |