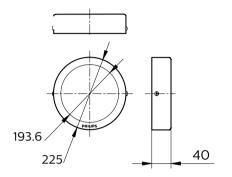

| Temperature                         |                         |
|-------------------------------------|-------------------------|
| Ambient temperature range           | -20 to +40 °C           |
|                                     |                         |
| Mechanical and Housing              |                         |
| Housing Material                    | Plastic                 |
| Reflector material                  | Polycarbonate           |
| Housing Color                       | White                   |
| Overall length                      | 225 mm                  |
| Overall width                       | 225 mm                  |
| Overall height                      | 40 mm                   |
| Overall diameter                    | 225 mm                  |
| Dimensions (Height x Width x Depth) | 40 x 225 x 225 mm       |
|                                     |                         |
| Approval and Application            |                         |
| Ingress protection code             | IP20 [Finger-protected] |
| Mech. impact protection code        | IK02 [0.2 J standard]   |
| Protection class IEC                | Safety class II         |
|                                     |                         |
| Product Data                        |                         |
|                                     |                         |

## **Dimensional drawing**