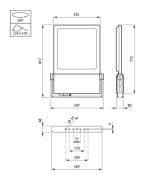

#### Product data

| General Information      |                                                   |  |
|--------------------------|---------------------------------------------------|--|
| Lamp family code         | LED600 [LED module 60000 lm]                      |  |
| Light source replaceable | Yes                                               |  |
| Number of gear units     | 2 units                                           |  |
| Driver included          | Yes                                               |  |
| Remarks                  | *-Per Lighting Europe guidance paper              |  |
|                          | "Evaluating performance of LED based              |  |
|                          | luminaires - January 2018": statistically there   |  |
|                          | is no relevant difference in lumen                |  |
|                          | maintenance between B50 and for example           |  |
|                          | B10. Therefore, the median useful life (B50)      |  |
|                          | value also represents the B10 value. $^{\ast}$ At |  |
|                          | extreme ambient temperatures the luminaire        |  |
|                          |                                                   |  |

|                          | might automatically dim down to protect     |
|--------------------------|---------------------------------------------|
|                          | components                                  |
| Light source engine type | LED                                         |
| Service tag              | Yes                                         |
| Product family code      | BVP651 [ClearFlood large]                   |
| Lighting Technology      | LED                                         |
| Value ladder             | Specification                               |
| CE mark                  | Yes                                         |
| Warranty period          | 5 years                                     |
| Flammability mark        | For mounting on normally flammable surfaces |
| ENEC mark                | ENEC mark                                   |
|                          |                                             |