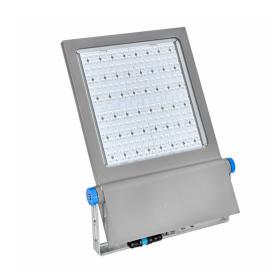

# **ClearFlood Large**

## BVP651 LED600-4S/740 DX10 ALU PSU

ClearFlood large, LED module 60000 lm, LED, Power supply unit (On/Off), Distribution extra wide 10, Aluminum

ClearFlood Large is designed to meet the requirements of a wide range of floodlighting applications. It also includes all the necessary control features and interfaces to make it future-proof and even more efficient. ClearFlood Large lets you choose the exact number of lumens you need for your application. Incorporating extremely high-efficiency optics and state-of-the-art LEDs, it is a highly competitive solution offering an outstanding lux/euro ratio and energy savings of up to 40% (without the use of additional controls). The wide choice of optics ensures maximum application coverage. ClearFlood Large is easy to install – you simply plug it in and select the best option for your needs. Perfect for replacing conventional technology and enabling intelligent lighting control while retaining the same electrical installation and poles.