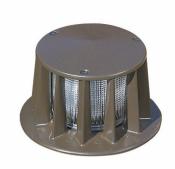

## Beacon, Aluminum, 100W A19, Bronze, 120V

Beacon, Aluminum, 100W A19, Bronze, 120V

The Hadco 101 series Beacon is available in an all-aluminum, composite and cast bronze housing. It is line voltage luminaire featuring a fully gasketed borosilicate glass refractor lens. Lamping includes incandescent, CFL and HID.