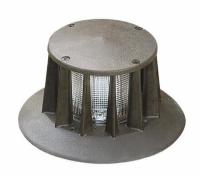

## Beacon, Composite, 100W A19, Bronze, 120V

Beacon, Composite, 100W A19, Bronze, 120V

The Hadco 101 series Beacon is available in an all-aluminum, composite and cast bronze housing. It is line voltage luminaire featuring a fully gasketed borosilicate glass refractor lens. Lamping includes incandescent, CFL and HID.