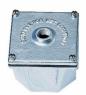

## CAST IRON JUNCTION BOX,3/4"NPT

Landscape Accessories, Junction Box (BI2)

BI4 is a hot dipped galvanized cast iron junction box measuring 4" [102mm] square x 3" high [76mm] with 1/2" NPS [13mm] top inlet. For use with aluminum or composite fixtures.