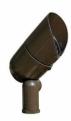

## **BL5016 Micro Accent**

## **BULLYTE, MICRO, W/STAKE**

Accent, Aluminum Bullyte w/ Stake, Verde, 50W MR16, 12V

The housing is constructed of double gasketed, die cast marine-grade alloy aluminum for long life. With vibration-proof serrated teeth along with the base of the housing, it provides a positive lock. A 360 degree fully adjustable swivel arm allows for precise lighting along with an angled lens for self-cleaning. The fixture is UL, cUL listed for a 50 watt MR16 lamp; also available with a Philips MR16 LED lamp. The socket features a retention clip to secure the lamp in place.